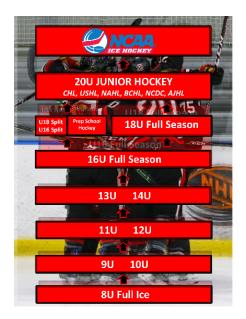

## 18U HIGH SCHOOL SPLIT (2007-2010) 2025 PROGRAM INFORMATION

The 18U HS SPLIT team will continue the Elite Skill Development & Player Placement the Connecticut Chiefs are known for in the hockey community. The Connecticut Chiefs have advanced over 600 players to Prep School, Junior, & College Hockey.