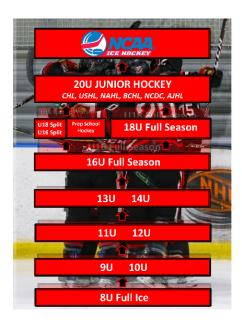

## 18U BEAST PREP (2007-2009)

## **2025 PROGRAM INFORMATION**

The CT Chiefs Split Season Program will deliver an exceedingly competitive schedule in the Beast Series, ensuring exposure at both the NCAA DI and Junior Tier I/II. The Connecticut Chiefs extensive contacts throughout NCAA and Junior will prove invaluable to each player focused on advancing to NCAA.

## **U18 Program Information**

- 2007-2009 Birth Year
- Professional Coaching Staff with College/Pro Experience
- 22 Plus Games Schedule:
- Prep School Friendly Schedule
- Jersey & Socks Included
- Clearly Defined Development Path