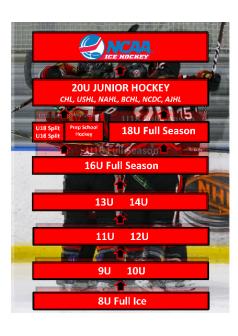

## **15U SPLIT SEASON (2010)**

## **2025 PROGRAM INFORMATION**

The 15U Split team will continue the Elite Skill Development & Player Placement the Connecticut Chiefs are known for in the hockey community. The Connecticut Chiefs have advanced over 600 players to Prep School, Junior, & College Hockey.

## **15U Program Information**

- 2010 Birth Year
- Professional Coaching Staff with College/Pro Experience General Manager Adam Thomas
- National Bound
- 22 Plus Games Schedule:
- Prep School Friendly Schedule
- Jersey & Socks Included
- Clearly Defined Development Path