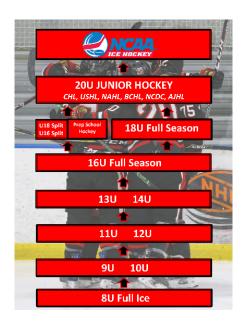

## 10U (2015) 2025-2026 PROGRAM INFORMATION

The 10U (2015) team will continue the Elite Skill Development & Player Placement the Connecticut Chiefs are known for in the hockey community. The Connecticut Chiefs have advanced over 600 players to Prep School, Junior, & College Hockey.