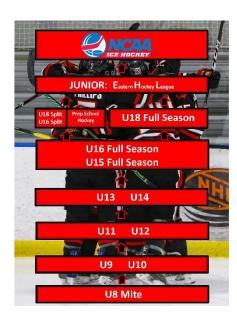

## 2024-2025 PROGRAM INFORMATION

The CT Chiefs Split Season Program will deliver an exceedingly competitive schedule in the Beast Series, ensuring exposure at both the NCAA DI and Junior Tier I/II. The Connecticut Chiefs extensive contacts throughout NCAA and Junior will prove invaluable to each player focused on advancing to NCAA.

## **U18 Program Information**

- 2006-2007 Birth Year
- Professional Coaching Staff with College/Pro Experience
- 22 Plus Games Schedule:
- Prep School Friendly Schedule
- Jersey & Socks Included
- Clearly Defined Development Path