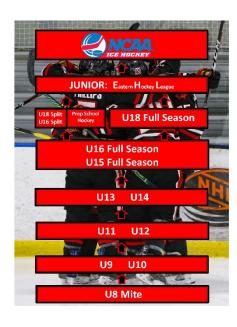

## 2024-2025 PROGRAM INFORMATION

The CT Chiefs Split Season Program will deliver an exceedingly competitive schedule in the Beast Series, ensuring exposure at both the NCAA DI and Junior Tier I/II. The Connecticut Chiefs extensive contacts throughout NCAA and Junior will prove invaluable to each player focused on advancing to NCAA.

## **U16 Program Information**

- 2008-2009 Birth Year
- Professional Coaching Staff with College/Pro Experience
- 22 Plus Games Schedule:
- Prep School Friendly Schedule
- Jersey & Socks Included
- Clearly Defined Development Path