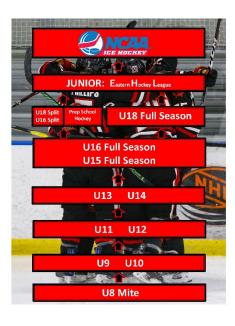

## 2024-2025 PROGRAM INFORMATION

The CT Chiefs Split Season Program will deliver an exceedingly competitive schedule in the Beast Series, ensuring exposure at both the NCAA DI and Junior Tier I/II. The Connecticut Chiefs extensive contacts throughout NCAA and Junior will prove invaluable to each player focused on advancing to NCAA.

The Beast Series has seen over 500 players make their NCAA Commitments, with over 95% of these players advancing to Division I colleges and universities since its formation in 2017.