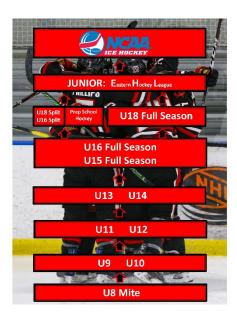

## 2024-2025 PROGRAM INFORMATION

The CT Chiefs Split Season Program will deliver an exceedingly competitive schedule in the Beast Series, ensuring exposure at both the NCAA DI and Junior Tier I/II. The Connecticut Chiefs extensive contacts throughout NCAA and Junior will prove invaluable to each player focused on advancing to NCAA.