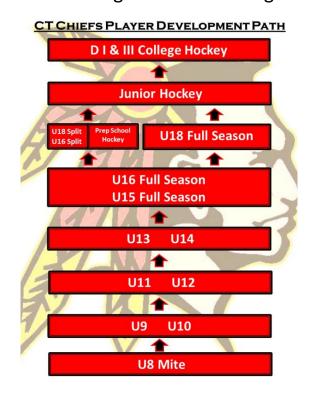

## 10U RED 2024-2025 PROGRAM INFORMATION

The 10U Red team will continue the Elite Skill Development & Player Placement the Connecticut Chiefs are known for in the hockey community. The Connecticut Chiefs have advanced over 581 players to Prep School, Junior, & College Hockey.